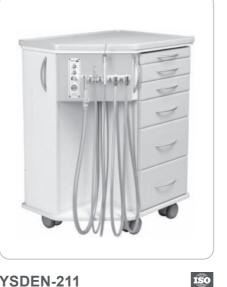

#### **YSDEN-211**

- ★ Movable Dental Cabinet 1set
- ★ Storage Drawers 6pcs
- ★ Removable Instrument Trav 1pc ★ Dental Silent Air Compressor 1set
- ★ Saliva Ejector 1pc
- + High and Low speed Handpiece Tubing 1pc each
- ★ 3-Way Syringe 1pc
- ★ Clean Water Supply System 1set
- Drainage System 1set
- ★ Foot Control 2pcs