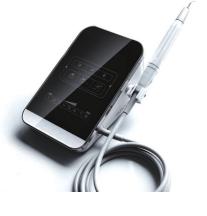

## YSDEN-K3 Ultrasonic Scaler CC

- ★ It is a new concept patented ultrasonic scaler ★ The first eye-catchy touch-screen ultrasonic scaler in the world.
- ★ Applied a LED light, doctors see better.
   ★ Handpiece tip does not get "hot" when working by using
- the first patented the wave filtering techniques in the world. The first scaler that applied?pause-hook concept.
- \* It doesn't need an ordinary pedal for switching the handniece
- ★ It has rubber cable wire protectors, which will make the cable robust.

## YSDEN-P9 Ultrasonic Scaler CC

- ★ Auto Water Supply Scaler with H3 Alloy Detachable(Autoclavable, EMS Compatible) Handpiece, **★** TW3 Alloy Torque Wrench, 2pcs
- ★ Bottles, 6pcs ★ Tips (T1\*1, T2\*1, T3\*1,T4\*1, T5\*1, E1\*1)
- ★ Scaling, Perio and