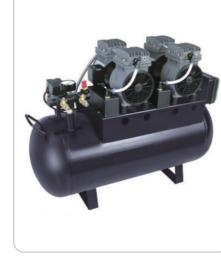

#### CE YSDEN-AC35L (1 for 2)

- ★ Supply voltage:220V AC 50Hz
   ★ Electric current:3.74A
- ★ Frequency:800W
  ★ Power:100L/min
- ★ Capacity discharge:0.8MPa
- ★ Air container volume:35L ★ Noise:56~65dB

#### CE YSDEN-AC60L (1 for 3)

- ★ Supply voltage:220V AC 50Hz ★ Electric current:4.8A
- ★ Frequency:1100W★ Power:140L/min

CE

- ★ Capacity discharge:0.8MPa ★ Air container volume:60L
- ★ Noise:56~65dB