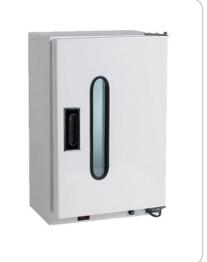

#### **YSDEN-UV08 UV Disinfection Cabinet**

- ★ Automatic temperature control and disinfection are equi-
- pped'the cabinet provides high efficient sterilization. \* Luxurious spray painting apprearence, easy to clean.
- \* Main parts are fabricated eith quality original components.
- ★ Flexible to install and easy to use. ★ Rated Voltage: 220V/50Hz
- ★ Capacity: 27L
- ★ Disinfection Temperature: 35°C (Constant temperatuer)
- ★ Disinfection Time: 15 mins
- ★ Machine dimension:590\*570\*830(mm) ★ Weight:<44.5kg
- ★ Work noise: ≤50dB