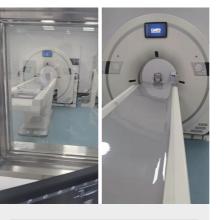

# **••••** Customer Testmonials

YSENMED YSCT-128X 128-slice CT scanner system for Hospital Privado Luanda Sul, Angola.

YSENMED digital flat panel C-arm systems for a

public hospital in Algeria.

Doctors in a Ghana hospital are happy with YSENMED YSB-S7 color doppler ultrasound system.

YSCT-32 CT system has been installed in Aden International Modern Hospital in Yemen.

YSENMED flat panel detectors have been receiving good feedbacks from customers around the world.

YSENMED 50kW digital x-ray system YSX500D in Nigeria.