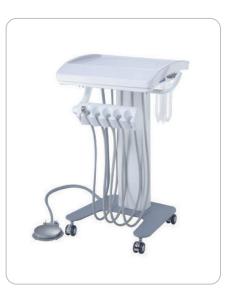

#### **YSDEN-211**

- ★ Movable Dental Cabinet 1set
- ★ Storage Drawers 6pcs
- ★ Removable Instrument Trav 1pc ★ Dental Silent Air Compressor 1set
- ★ Saliva Ejector 1pc
- + High and Low speed Handpiece Tubing 1pc each
- ★ 3-Way Syringe 1pc
- ★ Clean Water Supply System 1set
- Drainage System 1set
- ★ Foot Control 2pcs