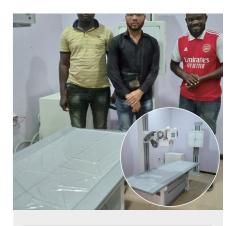

YSENMED mobile DR systems (10 sets) YSX-mDR5A for a tender in Philippines.

YSENMED CBCT system YSX1005E has been set up in a dental clinic in Myanmar.