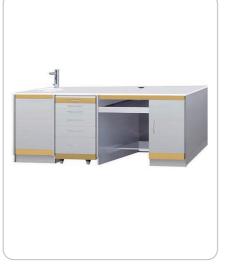

### **YSDEN-ZH02**

- ★ All stainless steel cabinet body,each board of the cabinet is double plate (luxury, antifingerprint, pollution-free, anti-corrosion, lasting rustless, durable)
- ★ Built-in damping drawer slide or built-in touch type drawer slide (BLUM) available for customers' choices.
- \* Tempered tabletop or artificial marble tabletop available, with professional treating wear and corrosion resistance.

CE

- anti-penetration, no stain, easy to clean.
- ★ Exquisite kirsite handle ★ Including two professional classification ABS trays, for
- different dental equipment display ★ Cabinet Size: L=2015mm,H=850mm, W=500mm