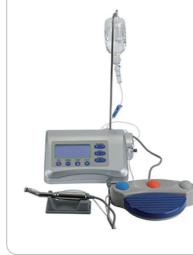

# **Endodontic Treatment**

- vibration
- ★ Three working modes: Reciprocating motion, Continuous motion, Automatic reverse
- ★ Ultraprecise motor originating in German, low noise and
- CE
- - ★ Colorful OLED screen, all angles visible
  - \* MINI slow Contra-angle
  - \* Built-in large capacity rechargeable lithium battery, a full charge can be working continuously for more than 2 hours
- CE
  - YSDEN-E100 Implant Motor
- CE