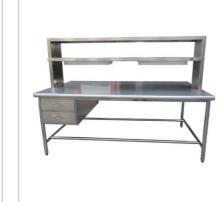

#### ISO YSDEN-DBT01 Packing Table

- ★ Size: 200\*120\*80/145cm
- ★ Intelligent ultraviolet sterilization lamp
  - ★ Intelligent positive pressure fan
     ★ Can be customized 40-160L
  - ★ Stainless steel liner
  - ★ Auxiliary ozone disinfection
  - ★ Rated Power :1200W
  - ★ Time Range : 0-99min