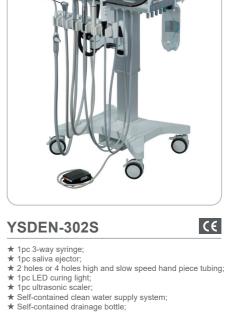

★ Electric hight adjustment system

★ Foot control system

YSDEN-361

★ Auto-loaded air feed system 1pc

★ 2/4 hole handpiece tube 2pcs
★ Foot control 1pc

★ Clean water bottle 1pc

\* Stainless Tray 1pc

★ Rotary Operating Hanger(Radius of rotation: 300mm)