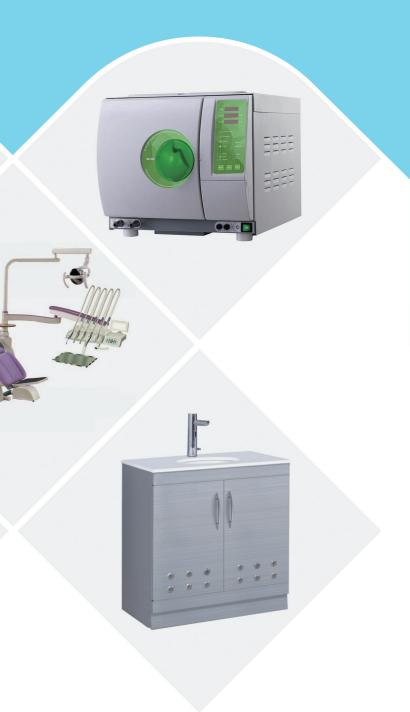

#### YSMJ-VRY-A12/18/23 **Class B Autoclave**

- ★ Inner chamber of the Sterilizer (Diameter X Depth): 12L:200mm X 360mm 16L: 229mm X 360mm 18L:245mm X 350mm 23L: 245mm X150MM
- ★ Sterilizer product size(length\*width\*height): 23L:660mm X 442mm X 380mm
- 18L:540mm X 442mm X 380mm ★ Related Voltage: 220V/50Hz, 110V/60Hz
- \* Related Power: 1800w
- ★ Sterilization(Pressure/Temperature): 90~130KPa/121 C (standard atmospheric pressure) 20~230KPa/134°C (standard atmospheric pressure)
- ★ Water tank Capacity: 2L
- ★ Each cycle water consumption: 0.3L
- ★ Minimum tank level alarm: 0.5L

#### YSMJ-TDA-C18/23 **Class B Autoclave**

CE

- ★ The newly-designed model with opening water tank on the top, strictly meets the standard of EN13060, which makes wash and cleaning
- meets the standard of EN1300U, which makes wash and cleaning much more convenient. It adopts European B standard with 3-times pre-vacuum preceding vacuum drying. Residual humidity is less than 0.2%. Vacuum measurement reaches-0.8bar. It sterilizes and sanitizes miscellaneous packed or unpacked medical instruments, solid or A-type hollow, whether with multi-apertures or inset pipes. It efficiently integrate free query hether and provide and the provide and the standard or the stan
- hand-piece, making sure that water steam reaches every corner. ★ Fuzzily computer controlled, digital bright show. The interface is modularized panel for easy operation. ★ It is installed with BOWIE&DICK which measures the penetration of
- water steam. ★ Mini printer can be attached to record the process of sterilization . Volume: 18L / 23L

#### **YSMJ-JN-29/45 Class B Autoclave**

- ★ European Class B and S. in accordance with EN 13060 2004 standard, with three times pre-vacuum and one times
- pre-vacuum, pulse drying function ★ Vacuum index up to -0.85bar, the device residual humidity <0.2%. Being able to sterilize instruments that are packed, unpacked, solid, Hollow A, Hollow B and Hollow B pipeline. High efficiency, allwave sterilizing.
- + HD color touchscreen, Menu interface, PC Automatic control.
- ★ With tests of "BOWIE & DICK" "HELIX" "VACUUM" "PARTS PERFORMANCE".
- ★ User-defined Function. Adjust sterilization temperature.vacuum times.sterilization time.drving time.