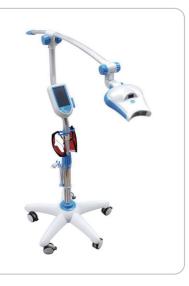

#### CE YSDEN885 Teeth Whitening

- ★ With 5 inch touch sreen
- ★ With High/middle/low power output. ★ With blue / red / blue & red & purple / blue & purple light. (Blue light for treatment, red light for relax the month,
- purple light for special whitening gel H2O2+TiO2.)  $\bigstar$  Can be time,and clean the time by the key back of the machine.
- ★ Light source: 4~5 W blue LEDs / 2~3W red LEDs / 1W purple LEDs.
- ★ Output spectrum: 430nm~490nm (Blue) & 620~640nm (Red) & 380nm~420nm (Purple)
- ★ Voltage: AC 100~240 V 50~60 Hz 1.2A