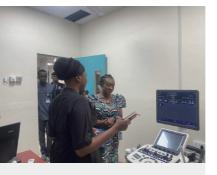

# **••••** Customer Testmonials

YSENMED YSCT-128X 128-slice CT scanner system for Hospital Privado Luanda Sul, Angola.

YSENMED digital flat panel C-arm systems for a

public hospital in Algeria.

Doctors in a Ghana hospital are happy with YSENMED YSB-S7 color doppler ultrasound system.

YSCT-32 CT system has been installed in Aden International Modern Hospital in Yemen.

YSENMED flat panel detectors have been receiving good feedbacks from customers around the world.

YSENMED 50kW digital x-ray system YSX500D in Nigeria.