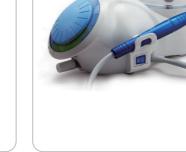

## YSDEN-K3 Ultrasonic Scaler CC

- ★ It is a new concept patented ultrasonic scaler ★ The first eye-catchy touch-screen ultrasonic scaler in the world.
- ★ Applied a LED light, doctors see better.
   ★ Handpiece tip does not get "hot" when working by using
- the first patented the wave filtering techniques in the world. The first scaler that applied?pause-hook concept.
- \* It doesn't need an ordinary pedal for switching the handniece
- ★ It has rubber cable wire protectors, which will make the cable robust.

## YSDEN-P9 Ultrasonic Scaler CC

- ★ Auto Water Supply Scaler with H3 Alloy Detachable(Autoclavable, EMS Compatible) Handpiece, **★** TW3 Alloy Torque Wrench, 2pcs
- ★ Bottles, 6pcs ★ Tips (T1\*1, T2\*1, T3\*1,T4\*1, T5\*1, E1\*1)
- ★ Scaling, Perio and