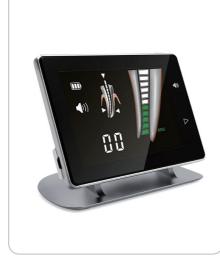

### YSDEN-RP6 Apex Locator CC

- $\star$  America made high quality chip, digital measurement ensures accuracy
- ★ Multi-frequency locating technology, keep accurate from environment interference
- ★ Multi-color screen, touch inductive buttons ★ Battery: 3.7V/2600mAh
- ★ Weight: 446g

CE

★ Dimensions: 131 mm\*75 mm\*105 mm