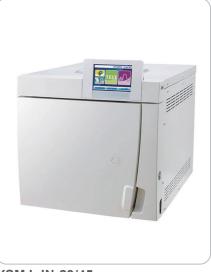

#### YSMJ-VRY-A12/18/23 **Class B Autoclave**

- ★ Inner chamber of the Sterilizer (Diameter X Depth): 12L:200mm X 360mm 16L: 229mm X 360mm 18L:245mm X 350mm 23L: 245mm X150MM
- ★ Sterilizer product size(length\*width\*height): 23L:660mm X 442mm X 380mm
- 18L:540mm X 442mm X 380mm ★ Related Voltage: 220V/50Hz, 110V/60Hz
- \* Related Power: 1800w
- ★ Sterilization(Pressure/Temperature): 90~130KPa/121 C (standard atmospheric pressure) 20~230KPa/134°C (standard atmospheric pressure)
- ★ Water tank Capacity: 2L
- ★ Each cycle water consumption: 0.3L
- ★ Minimum tank level alarm: 0.5L

#### YSMJ-TDA-C18/23 **Class B Autoclave**

CE

- ★ The newly-designed model with opening water tank on the top, strictly meets the standard of EN13060, which makes wash and cleaning
- meets the standard of EN1300U, which makes wash and cleaning much more convenient. It adopts European B standard with 3-times pre-vacuum preceding vacuum drying. Residual humidity is less than 0.2%. Vacuum measurement reaches-0.8bar. It sterilizes and sanitizes miscellaneous packed or unpacked medical instruments, solid or A-type hollow, whether with multi-apertures or inset pipes. It efficiently integrate free query hether and provide and the provide and the standard or the stan
- hand-piece, making sure that water steam reaches every corner. ★ Fuzzily computer controlled, digital bright show. The interface is modularized panel for easy operation. ★ It is installed with BOWIE&DICK which measures the penetration of
- water steam. ★ Mini printer can be attached to record the process of sterilization . Volume: 18L / 23L