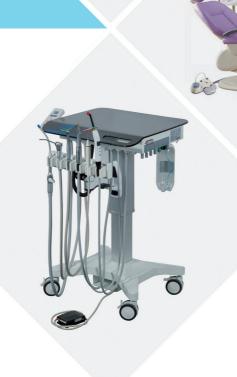

# ISO

**YSDEN-331** ★ Oiless Air Compressor Motor 1pc ★ 3 Way -Springe 1pc
★ High Speed Handpiece Pipe 1pc

★ 6L Air Tank 1pc

\* Water Bottle 1pc

★ Drain Bottle 1pc

★ Foot Control 1pc

★ Low Speed Handpiece Pipe 1pc
 ★ High Suction(Ajust) 1pc

## CE YSDEN-412

★ Saliva ejector 1pc
★ 3 way air/water syringe 1pc

- ★ High speed handpiece tube 1pc
   ★ Low speed handpiece tube 1pc
  - ★ Clean water bottle 1pc
  - ★ Foot pedal 1pc

ISO

### **YSDEN-325**

- ★ Plastic spittoon 1 set
- ★ Rechargeable LED Light 1 set
  ★ Flushing system 1 set
- ★ Water supply system 1 set
- ★ Portable Turbine 1 set
- ★ Saliva ejector Iset 1 set
- ★ 3-way syringe 1 set
  ★ High speed tubing interface 1 set
- ★ Low speed tubing interface 1 set