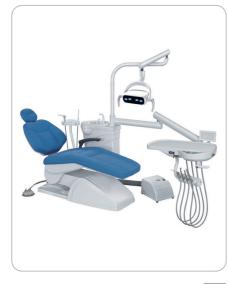

#### CE **YSDEN-C32**

- ★ Operating light (01-01)
- ★ Rotatable tempered glass spittoon(11-10)
- ★ Auto spittoon flush and cup filer sensor control system ★ Assisitant control box(13-15) with 2 tubes
- ★ 3 way syringe (cold/hot water) 2 pcs
   ★ Saliva ejector with high and low suction
- \* 24V noiseless DC motor chair with one arm ★ Instrument tray with air brake with 4 tubes
- ★ Doctor chair
- ★ Round foot pedal (04-01)
- ★ X-film viewer(02-03) DC 24V ★ 600ML Water tank(air pressurized)(built out)