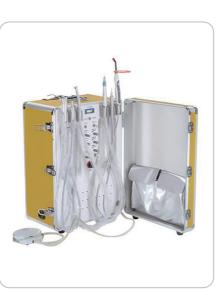

# ISO

**YSDEN-331** ★ Oiless Air Compressor Motor 1pc ★ 3 Way -Springe 1pc
★ High Speed Handpiece Pipe 1pc

★ 6L Air Tank 1pc

\* Water Bottle 1pc

★ Drain Bottle 1pc

★ Foot Control 1pc

★ Low Speed Handpiece Pipe 1pc
 ★ High Suction(Ajust) 1pc

## CE YSDEN-412

★ Saliva ejector 1pc
★ 3 way air/water syringe 1pc

- ★ High speed handpiece tube 1pc
   ★ Low speed handpiece tube 1pc
  - ★ Clean water bottle 1pc
  - ★ Foot pedal 1pc

ISO

### **YSDEN-325**

- ★ Plastic spittoon 1 set
- ★ Rechargeable LED Light 1 set
  ★ Flushing system 1 set
- ★ Water supply system 1 set
- ★ Portable Turbine 1 set
- ★ Saliva ejector Iset 1 set
- ★ 3-way syringe 1 set
  ★ High speed tubing interface 1 set
- ★ Low speed tubing interface 1 set