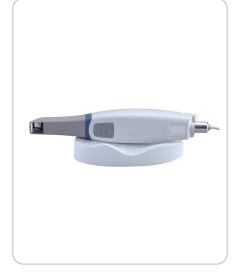

## YSDEN-S200 3D Oral Scanner CC

- $\star$  Fast scanning, linear scanning speed up to 80mm/s;
- ★ Full arch scanning speed up to 90s.
- \* New smaller scanner tip, with internal heating system to keep constant temperature inside the patient mouth during scanning
- ★ The mirror angle of the scanning tip is close to 45 degrees, which can take into account the mesial and distal areas at the same time
- ★ New screw type cable connection ensures a better connection between the cable and the handpiece.
- ★ The overall appearance of the handpiece is with streamline design, the net weight of the handpiece is 210g, and the hand-held design makes the operation much more convenient and simpler.