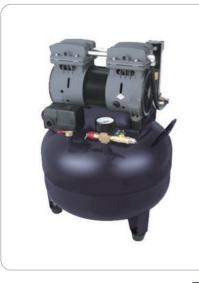

#### YSDEN-AC30L (1 for 1)

- ★ Supply voltage:220V AC 50Hz
   ★ Electric current:2.4A
- ★ Frequency:480W
  ★ Power:70L/min
- ★ Capacity discharge:0.8MPa ★ Air container volume:30L
- ★ Noise:56~65dB

#### CE YSDEN-AC35L (1 for 2)

- ★ Supply voltage:220V AC 50Hz
   ★ Electric current:3.74A
- ★ Frequency:800W
  ★ Power:100L/min
- ★ Capacity discharge:0.8MPa
- ★ Air container volume:35L ★ Noise:56~65dB

#### CE YSDEN-AC60L (1 for 3)

- ★ Supply voltage:220V AC 50Hz ★ Electric current:4.8A
- ★ Frequency:1100W★ Power:140L/min

CE

- ★ Capacity discharge:0.8MPa ★ Air container volume:60L
- ★ Noise:56~65dB