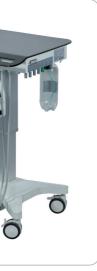

★ Electric hight adjustment system

★ Foot control system

YSDEN-361

★ Auto-loaded air feed system 1pc

★ 2/4 hole handpiece tube 2pcs
★ Foot control 1pc

★ Clean water bottle 1pc

\* Stainless Tray 1pc

★ Rotary Operating Hanger(Radius of rotation: 300mm)