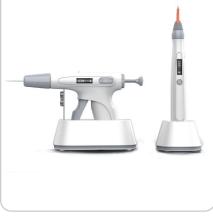

#### **YSDEN-YG4 Endodontic Treatment**

- $\star$  Ultraprecise motor originating in German, low noise and vibration
- ★ Large colorful OLED screen, all angles visible ★ Four working models: Alone root-canal length measuring, Alone root-canal enlargement, Reciprocating rotary motion
- and Both root-canal length measuring and enlargement
- Six functions: Multi-Frequency length measuring skill, Normal enlargement, Automatic inversion in apical zone, Reciprocating motion, Automatic deceleration in apical zone, Automatic start/stop of motor
- ★ Main accessories include: Contra-angle hand piece, File clip, Lip hook and Measuring file, which can be sterilized in high temperature and pressure to avoid cross infection

- ★ Input Power Supply: AC100-110V or AC220-240V 50/60HZ;
- ★ Output Power: 210W; ★ Motor Rotation Speed Range: 500rpm-40000rpm (1:1);
- ★ Torque Range: 10-60N.cm (20:1);
- ★ Coolant Flow: 0-100ml/min;
- Stored Programs: 10 types;
- ★ Foot Switch Control: Coolant Flow, Program, Forward / Reverse, Speed.