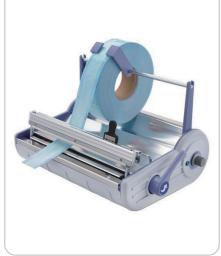

#### **YSDEN-SEAL06A**

- ★ Voltage: 220V. 50Hz
- ★ Power: 500W
- ★ Sealing length (Max. mm): 250
   ★ Creasing width (Min. mm): 10
- 🛨 Weight: 6kg
- ★ Packing size: 500\*270\*390mm

#### CE **YSDEN-SEAL10**

- ★ Voltage(V/Hz): 220/50
- ★ Power(W): 500
- ★ Seal mark width(mm): ≥12
   ★ Pack Size(mm): 560x260x220
- ★ Sealing speed: 10±0.5m/min ★ Seal the edge:0~35mm Adjustable
- ★ Operating temperature: 60~220 C Adjustable