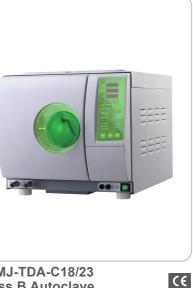

#### YSMJ-TDA-C18/23 **Class B Autoclave**

CE

- ★ The newly-designed model with opening water tank on the top, strictly meets the standard of EN13060, which makes wash and cleaning
- meets the standard of EN1300U, which makes wash and cleaning much more convenient. It adopts European B standard with 3-times pre-vacuum preceding vacuum drying. Residual humidity is less than 0.2%. Vacuum measurement reaches-0.8bar. It sterilizes and sanitizes miscellaneous packed or unpacked medical instruments, solid or A-type hollow, whether with multi-apertures or inset pipes. It efficiently integrate free query hether and provide and the provide and the standard or the stan
- hand-piece, making sure that water steam reaches every corner. ★ Fuzzily computer controlled, digital bright show. The interface is modularized panel for easy operation. ★ It is installed with BOWIE&DICK which measures the penetration of
- water steam. ★ Mini printer can be attached to record the process of sterilization . Volume: 18L / 23L