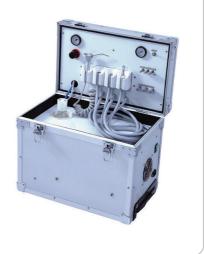

# ISO

**YSDEN-331** ★ Oiless Air Compressor Motor 1pc ★ 3 Way -Springe 1pc
★ High Speed Handpiece Pipe 1pc

★ 6L Air Tank 1pc

\* Water Bottle 1pc

★ Drain Bottle 1pc

★ Foot Control 1pc

★ Low Speed Handpiece Pipe 1pc
 ★ High Suction(Ajust) 1pc