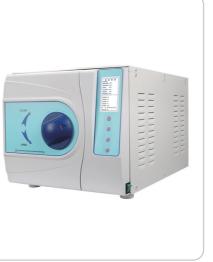

#### YSMJ-VRY-A12/18/23 **Class B Autoclave**

- ★ Inner chamber of the Sterilizer (Diameter X Depth): 12L:200mm X 360mm 16L: 229mm X 360mm 18L:245mm X 350mm 23L: 245mm X150MM
- ★ Sterilizer product size(length\*width\*height): 23L:660mm X 442mm X 380mm
- 18L:540mm X 442mm X 380mm ★ Related Voltage: 220V/50Hz, 110V/60Hz
- \* Related Power: 1800w
- ★ Sterilization(Pressure/Temperature): 90~130KPa/121 C (standard atmospheric pressure) 20~230KPa/134°C (standard atmospheric pressure)
- ★ Water tank Capacity: 2L
- ★ Each cycle water consumption: 0.3L
- ★ Minimum tank level alarm: 0.5L

#### YSMJ-TDA-C18/23 **Class B Autoclave**

CE

- ★ The newly-designed model with opening water tank on the top, strictly meets the standard of EN13060, which makes wash and cleaning
- meets the standard of EN1300U, which makes wash and cleaning much more convenient. It adopts European B standard with 3-times pre-vacuum preceding vacuum drying. Residual humidity is less than 0.2%. Vacuum measurement reaches-0.8bar. It sterilizes and sanitizes miscellaneous packed or unpacked medical instruments, solid or A-type hollow, whether with multi-apertures or inset pipes. It efficiently integrate free query hether and provide and the provide and the standard or the stan
- hand-piece, making sure that water steam reaches every corner. ★ Fuzzily computer controlled, digital bright show. The interface is modularized panel for easy operation. ★ It is installed with BOWIE&DICK which measures the penetration of
- water steam. ★ Mini printer can be attached to record the process of sterilization . Volume: 18L / 23L