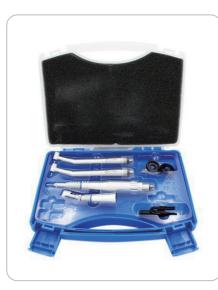

### YSDEN-SJ Handpiece Set CC

- ★ 2pcs high speed standard handplece
- ★ 1pc contra angle
  ★ 1pc straight head
- ★ 1 pc low speed air motor
- ★ 1pc standard cartridge