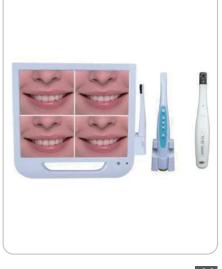

# YSDEN-ZYJ01 Handpiece Lubricant Unit

- ★ Rated voltage: AC220V, 50Hz AC110V, 60Hz
- \* 275mm
- ★ Net weight: 7.5kg

YSDEN521 Intraoral Camera CE

- ★ With USB, HDMI interface
- ★ Can save 128 pcs pictures
- ★ With 17inch LCD monitor ★ Can connect wireless ,U disk , and other equipment
- ★ 5.0 mega pixels ,1/4 sony CCD Handpiece
   ★ Build -in 6pc High Brightness long-life withe
- ★ The front three control button: Freeze, Save, Previous and Next, image Delete, And the reserve side control
- ★ Button: Freeze and Save