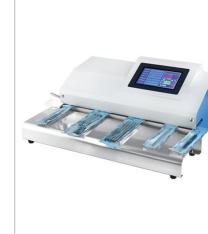

**YSDEN-MJD01 Sterilization Pouches** 

CE

ISO

★ Width: 55/75/100/150/200mm + Length: 200m/roll ★ Disinfecting Type: STEAM/EO STERILE