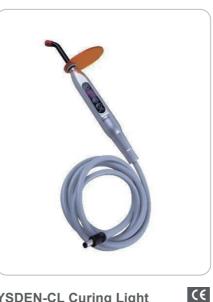

### **YSDEN-CL** Curing Light

- ★ Working voltage:100-220V 50-60Hz
   ★ Battery voltage:DC3.7-4.2V
- ★ Wavelength:420-480nm
   ★ Light intensity:1000-1200mW/cm2
- ★ Capability of battery:2400mAh
   ★ Package specification:225\*145\*65mm
- ★ Gross weight:0.7 kg