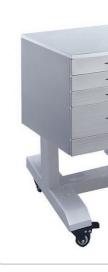

#### **YSDEN-WS2**

- ★ All stainless steel cabinet body,each board of the cabinet is double plate (luxury, antifingerprint, pollution-free, anti-
- corrosion, lasting rustless, durable) ★ Built-in damping drawer slide or built-in touch type drawer
- slide (BLUM) available for customers' choices. ★ Tempered tabletop or artificial marble tabletop available, with professional treating, wear and corrosion resistance anti-penetration, no stain, easy to clean.
- ★ Exquisite kirsite handle
- ★ Including two professional classification ABS trays, for different dental equipment display
- ★ Cabinet Size: L=800mm,H=850mm. W=500mm

## **YSDEN-ZH15**

★ All stainless steel cabinet body,each board of the cabinet

- is double plate (luxury, antifingerprint, pollution-free, anti-corrosion, lasting rustless, durable)
- Built-in damping drawer slide or built-in touch type drawer slide (BLUM) available for customers' choices.
- \* Tempered tabletop or artificial marble tabletop available with professional treating wear and corrosion resistance. anti-penetration, no stain, easy to clean. ★ Exquisite kirsite handle
- ★ Including two professional classification ABS trays, for
- different dental equipment display ★ Cabinet Size: H=850mm, W=500mm