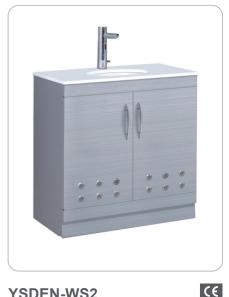

#### **YSDEN-WS2**

- ★ All stainless steel cabinet body,each board of the cabinet is double plate (luxury, antifingerprint, pollution-free, anti-
- corrosion, lasting rustless, durable) ★ Built-in damping drawer slide or built-in touch type drawer
- slide (BLUM) available for customers' choices. ★ Tempered tabletop or artificial marble tabletop available, with professional treating, wear and corrosion resistance anti-penetration, no stain, easy to clean.
- ★ Exquisite kirsite handle
- ★ Including two professional classification ABS trays, for different dental equipment display
- ★ Cabinet Size: L=800mm,H=850mm. W=500mm