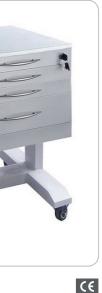

## **YSDEN-D10**

- $\bigstar$  All stainless steel cabinet body,each board of the cabinet is double plate (luxury, antifingerprint, pollution-free, anti-
- corrosion, lasting rustless, durable) ★ Built-in damping drawer slide or built-in touch type drawer slide (BLUM) available for customers' choices.
- with professional treating, wear and corrosion resistance, anti-penetration, no stain, easy to clean. ★ Exquisite kirsite handle
- ★ Including two professional classification ABS travs. for
- different dental equipment display
- ★ Cabinet Size: L=495mm,H=820mm,W=495mm
- ★ Weight: 53kgs

## **YSDEN-D20**

CE

- ★ All stainless steel cabinet body each board of the cabinet is double plate (luxury, antifingerprint, pollution-free, anticorrosion, lasting rustless, durable) ★ Built-in damping drawer slide or built-in touch type drawer
- slide (BLUM) available for customers' choices. ★ Tempered tabletop or artificial marble tabletop available,
  - anti-penetration, no stain, easy to clean, ★ Exquisite kirsite handle
- ★ Cabinet Size:L=495mm.H=820mm.W=495mm ★ Weight: 43kgs