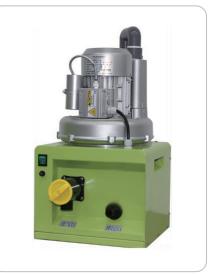

#### **YSDEN-QX160** ISO ★ Power:220V 50Hz ≤1760W

- ★ Rated water pressure:0.04-1.00Mpa
   ★ Internal flow pressure:0.3-0.4Mpa
  - ★ Filter: porosity 96% Filter speed:20-85m3/h,
  - \* Capacity: 160L

tides air from every hollow area of any hollow instrument, such as