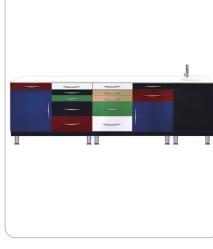

### **YSDEN-ZH02**

- ★ All stainless steel cabinet body,each board of the cabinet is double plate (luxury, antifingerprint, pollution-free, anti-corrosion, lasting rustless, durable)
- ★ Built-in damping drawer slide or built-in touch type drawer slide (BLUM) available for customers' choices.
- \* Tempered tabletop or artificial marble tabletop available, with professional treating wear and corrosion resistance.

CE

- anti-penetration, no stain, easy to clean.
- ★ Exquisite kirsite handle ★ Including two professional classification ABS trays, for
- different dental equipment display ★ Cabinet Size: L=2015mm,H=850mm, W=500mm