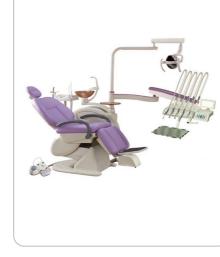

#### **YSDEN-V92**

- ★ Operating light
   ★ Ceramic spittoon
- ★ Auto spittoon flush and cup filer sensor control system ★ Assisitant control box(13-15) with 2 tubes
- ★ 3 way syringe (cold/hot water) 2 pcs
- \* Saliva ejector with high and low suction
- ★ 24V noiseless DC motor chair with one arm.
- ★ Instument tray with air brake with 4 tubes ★ Doctor chair
- ★ Round foot pedal
- ★ X-film viewer(02-03) DC 24V
- ★ 600ML Water tank(air pressurized)(built out)

#### CE **YSDEN-C32**

- ★ Operating light (01-01)
- ★ Rotatable tempered glass spittoon(11-10)
- ★ Auto spittoon flush and cup filer sensor control system ★ Assisitant control box(13-15) with 2 tubes
- ★ 3 way syringe (cold/hot water) 2 pcs
   ★ Saliva ejector with high and low suction
- \* 24V noiseless DC motor chair with one arm ★ Instrument tray with air brake with 4 tubes
- ★ Doctor chair
- ★ Round foot pedal (04-01)
- ★ X-film viewer(02-03) DC 24V ★ 600ML Water tank(air pressurized)(built out)

#### CE **YSDEN-T60**

CE

CE

- ★ Luxurious rotatable tempered glass spittoon 1 set ★ 24V noiseless DC motor chair 1 set
- ★ Motor dental chair control system with four 1 set
   ★ Memory and inter- lock set 1 set
- \* Extendable cushion and backrest 1 set
- ★ LED sensor light 1 set
- ★ Saliva ejector with high and low suction 1 set
- Instrument tray with high and low suction 1 set
   3- way syringe (cold/hot water) 1 set
- ★ Full- functional foot controller 1 set
- ★ Water tank(air pressurized)(built out) 1 set
- ★ V3 operating stool 1 set
   ★ Built- in disinfection system 1 set

#### **YSDEN-970**

- ★ Sensor operating light
- ★ Luxurious rotatable tempered glass spittoon
   ★ Auto spittoon flush and cup filer sensor control system
- ★ Assistant control box(13-16) with 3 tubes and control system
- ★ Motor dental chair control system with 3-memory inter-lock set ★ 3 way syringe (cold/hot water) 2 pcs
- \* Saliva ejector with low and strong suction
- ★ 24V noiseless DC motor chair with two arms.
- $\star$  Instrument tray with air brake with 4 tubes
- \* Doctor chair

#### CE CE YSDEN-T30I (Implant)

- ★ Sensor LED operating light
- ★ Compensating chair frame
   ★ Luxurious rotatable ceramic spittoon
- ★ Auto spittoon flush and cup filer sensor control system
   ★ Assistant control box(13-16) with 3 tubes and control
- system \* Motor dental chair control system with three memory and
- inter-lock set
- ★ 3 way syringe (cold/hot water) 2pcs
   ★ Saliva ejector with high and low suction
- ★ 24V dental DC motor chair with two armrests
   ★ Mobile Instrument tray with air brake and 4 tubes
- ★ New model Foot control with six functions
- ★ Water tank (build out) 1L

### **YSDEN-T80** (Kids)

- + Sensor LED operating light
- ★ Compensating chair frame
   ★ Luxurious rotatable glass spittoon
- ★ Auto spittoon flush and cup filer sensor control system ★ Assistant control box) with 3 tubes and control system
- \* Motor dental chair control system with three memory and
- inter-lock set ★ 3 way syringe (cold/hot water) 2pcs
- ★ Saliva ejector with high and low suction
   ★ 24V dental DC motor chair with two arm
- ★ Instument tray with air brake and 4 tubes(High-hang) ★ Doctor chair
- ★ New model Foot control with six functions (04-04)
- \* X-film viewer ★ Water tank (build out) 1L