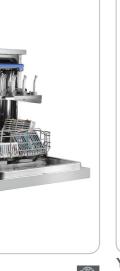

#### YSMJ-TDA-C18/23 **Class B Autoclave**

CE

- ★ The newly-designed model with opening water tank on the top, strictly meets the standard of EN13060, which makes wash and cleaning
- meets the standard of EN1300U, which makes wash and cleaning much more convenient. It adopts European B standard with 3-times pre-vacuum preceding vacuum drying. Residual humidity is less than 0.2%. Vacuum measurement reaches-0.8bar. It sterilizes and sanitizes miscellaneous packed or unpacked medical instruments, solid or A-type hollow, whether with multi-apertures or inset pipes. It efficiently integrate free query hether and provide and the provide and the standard or the stan
- hand-piece, making sure that water steam reaches every corner. ★ Fuzzily computer controlled, digital bright show. The interface is modularized panel for easy operation. ★ It is installed with BOWIE&DICK which measures the penetration of
- water steam. ★ Mini printer can be attached to record the process of sterilization . Volume: 18L / 23L