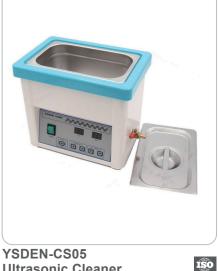

# **Ultrasonic Cleaner**

- ★ Voltage: 110V/220V AC
- ★ Ultrasonic Power: 120W
   ★ Capacity: 5L
- ★ Frequency
  ★ Heating Power: 90W
- ★ Scope of temperature: 0-80°C
- \* Scope of time: 1-99min
- ★ Inner Size: 240\*140\*150mm