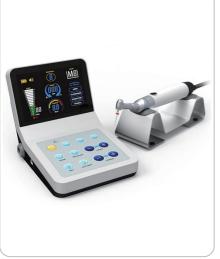

#### **YSDEN-YG4 Endodontic Treatment**

- $\star$  Ultraprecise motor originating in German, low noise and vibration
- ★ Large colorful OLED screen, all angles visible ★ Four working models: Alone root-canal length measuring, Alone root-canal enlargement, Reciprocating rotary motion
- and Both root-canal length measuring and enlargement
- Six functions: Multi-Frequency length measuring skill, Normal enlargement, Automatic inversion in apical zone, Reciprocating motion, Automatic deceleration in apical zone, Automatic start/stop of motor
- ★ Main accessories include: Contra-angle hand piece, File clip, Lip hook and Measuring file, which can be sterilized in high temperature and pressure to avoid cross infection

- ★ Input Power Supply: AC100-110V or AC220-240V 50/60HZ;
- ★ Output Power: 210W; ★ Motor Rotation Speed Range: 500rpm-40000rpm (1:1);
- ★ Torque Range: 10-60N.cm (20:1);
- ★ Coolant Flow: 0-100ml/min;
- Stored Programs: 10 types;
- ★ Foot Switch Control: Coolant Flow, Program, Forward / Reverse, Speed.