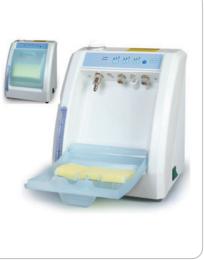

# YSDEN-ZYJ01 Handpiece Lubricant Unit

- ★ Rated voltage: AC220V, 50Hz AC110V, 60Hz
- \* 275mm
- ★ Net weight: 7.5kg

YSDEN521 Intraoral Camera CE

- ★ With USB, HDMI interface
- ★ Can save 128 pcs pictures
- ★ With 17inch LCD monitor ★ Can connect wireless ,U disk , and other equipment
- ★ 5.0 mega pixels ,1/4 sony CCD Handpiece
   ★ Build -in 6pc High Brightness long-life withe
- ★ The front three control button: Freeze, Save, Previous and Next, image Delete, And the reserve side control
- ★ Button: Freeze and Save