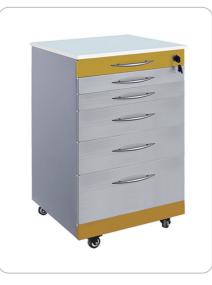

## **YSDEN-D10**

- $\bigstar$  All stainless steel cabinet body,each board of the cabinet is double plate (luxury, antifingerprint, pollution-free, anti-
- corrosion, lasting rustless, durable) ★ Built-in damping drawer slide or built-in touch type drawer slide (BLUM) available for customers' choices.
- with professional treating, wear and corrosion resistance, anti-penetration, no stain, easy to clean. ★ Exquisite kirsite handle
- ★ Including two professional classification ABS travs. for
- different dental equipment display
- ★ Cabinet Size: L=495mm,H=820mm,W=495mm
- ★ Weight: 53kgs

## **YSDEN-D20**

CE

- ★ All stainless steel cabinet body each board of the cabinet is double plate (luxury, antifingerprint, pollution-free, anticorrosion, lasting rustless, durable) ★ Built-in damping drawer slide or built-in touch type drawer
- slide (BLUM) available for customers' choices. ★ Tempered tabletop or artificial marble tabletop available,
  - anti-penetration, no stain, easy to clean, ★ Exquisite kirsite handle
- ★ Cabinet Size:L=495mm.H=820mm.W=495mm ★ Weight: 43kgs